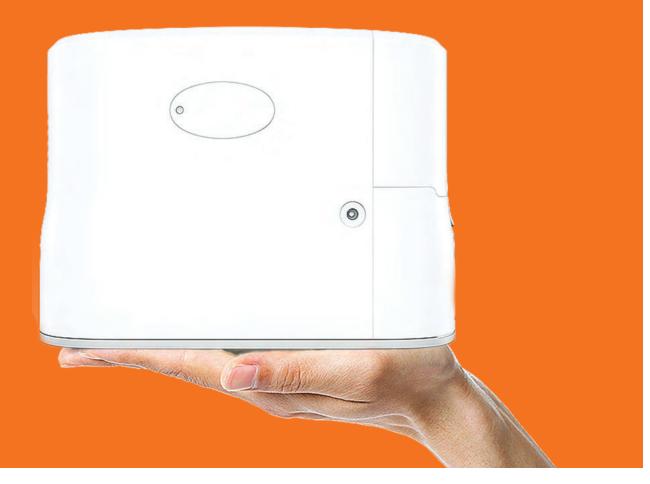

### Specifications

Model: P2

**Size:** 3.3" W x 8.7" D x 6.3" H

Weight: 4.37 lbs
Warm up time: 2 minutes

**Settings:** Five Flow Settings (1-5)

Oxygen Concentration: 87%-96%

Oxygen Flow: Pulse dose delivery system, 5 flow settings

**AC Power Supply:** 100-240v, 50-60hz

(Auto sensing to allow for worldwide use.)

Rechargeable Battery: 14.4VDC
Battery Rated Capacity: 6.8Ah
Display Screen: 2.8"

Battery: 6800mAh, duration up to 5 hours on setting 1

Approx. 4 hours charge time with AC

**Operation:** Simple control functions and easy-to-read LCD display

**Use:** Designed for 24/7 use

Warranty: Three years, excluding battery and sieve bed



Portable Oxygen Concentrator

**P2** 



# **Compact & Lightweight**



# External Battery Charger\*

Conveniently charge a backup battery

while the device is in use.

Charging Time: 2.5 hours

\* Additional purchase.



#### **User Control**





## **Powerful Compressor**









High Efficiency

**Low Noise** 

Excellent Heat Dissipation

Long Life