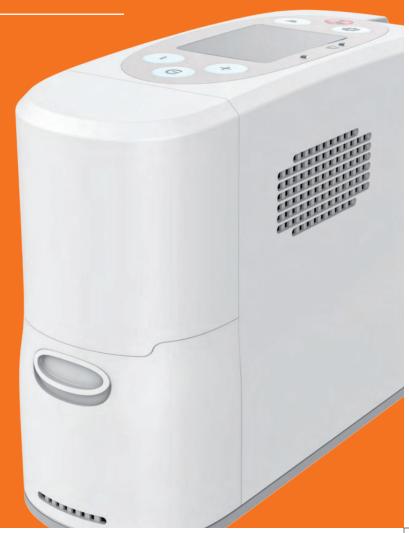

### Specifications

Model: P2

**Size:** 3.3" W x 8.7" D x 6.3" H

Weight: 4.37 lbs
Warm up time: 2 minutes

**Settings:** Five Flow Settings (1-5)

Oxygen Concentration: 87%-96%

Oxygen Flow: Pulse dose delivery system, 5 flow settings

**AC Power Supply:** 100-240v, 50-60hz

(Auto sensing to allow for worldwide use.)

Rechargeable Battery: 14.4VDC
Battery Rated Capacity: 6.8Ah
Display Screen: 2.8"

Battery: 6800mAh, duration up to 5 hours on setting 1

Approx. 4 hours charge time with AC

**Operation:** Simple control functions and easy-to-read LCD display

**Use:** Designed for 24/7 use

Warranty: Three years, excluding battery and sieve bed



Portable Oxygen Concentrator

**P2** 



# **Compact & Lightweight**



# External Battery Charger\*

Conveniently charge a backup battery

while the device is in use.

Charging Time: 2.5 hours

\* Additional purchase.



#### **User Control**





## **Powerful Compressor**









High Efficiency

**Low Noise** 

Excellent Heat Dissipation

Long Life