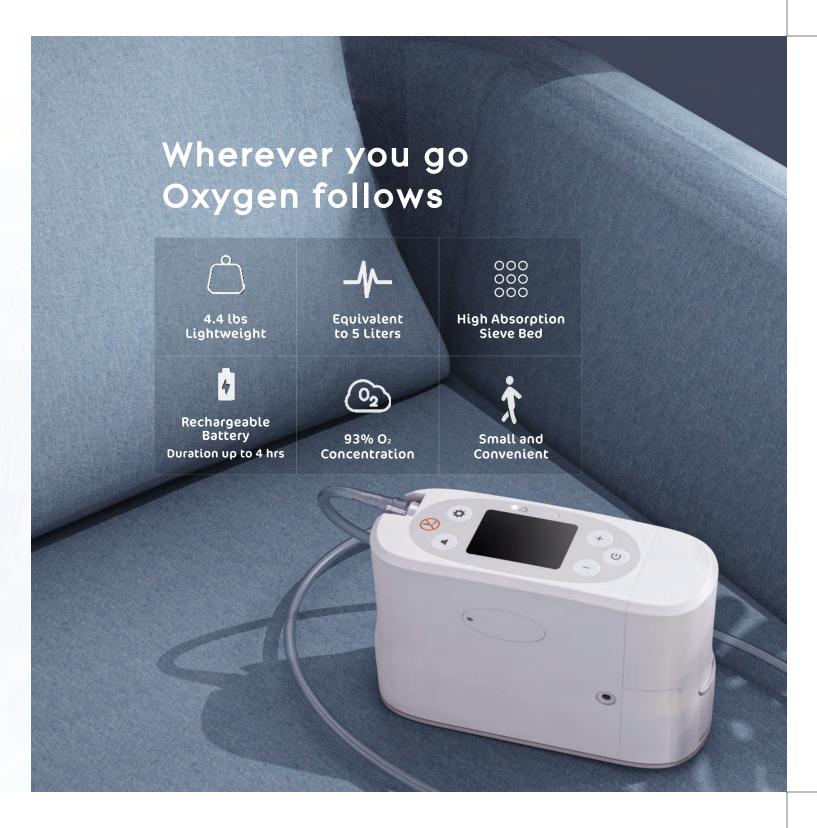

### Specifications

Model: P2

**Size:** 3.3" W x 8.7" D x 6.3" H

Weight: 4.37 lbs
Warm up time: 2 minutes

**Settings:** Five Flow Settings (1-5)

Oxygen Concentration: 87%-96%

Oxygen Flow: Pulse dose delivery system, 5 flow settings

**AC Power Supply:** 100-240v, 50-60hz

(Auto sensing to allow for worldwide use.)

Rechargeable Battery: 14.4VDC
Battery Rated Capacity: 6.8Ah
Display Screen: 2.8"

Battery: 6800mAh, duration up to 5 hours on setting 1

Approx. 4 hours charge time with AC

**Operation:** Simple control functions and easy-to-read LCD display

**Use:** Designed for 24/7 use

Warranty: Three years, excluding battery and sieve bed

Portable Oxygen Concentrator