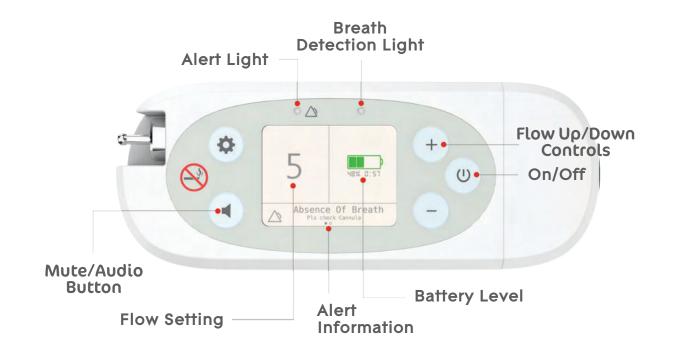

inutes

**Settings:** Five Flow Settings (1-5)

Oxygen Concentration: 87%-96%

Oxygen Flow: Pulse dose delivery system, 5 flow settings

**AC Power Supply:** 100-240v, 50-60hz

(Auto sensing to allow for worldwide use.)

Rechargeable Battery: 14.4VDC
Battery Rated Capacity: 6.8Ah
Display Screen: 2.8"

Battery: 6800mAh, duration up to 5 hours on setting 1

Approx. 4 hours charge time with AC

**Operation:** Simple control functions and easy-to-read LCD display

**Use:** Designed for 24/7 use

Warranty: Three years, excluding battery and sieve bed



Portable Oxygen Concentrator

**P2** 



# **Compact & Lightweight**



# External Battery Charger\*

Conveniently charge a backup battery

while the device is in use.

Charging Time: 2.5 hours

\* Additional purchase.



#### **User Control**





## **Powerful Compressor**









High Efficiency

**Low Noise** 

Excellent Heat Dissipation

Long Life